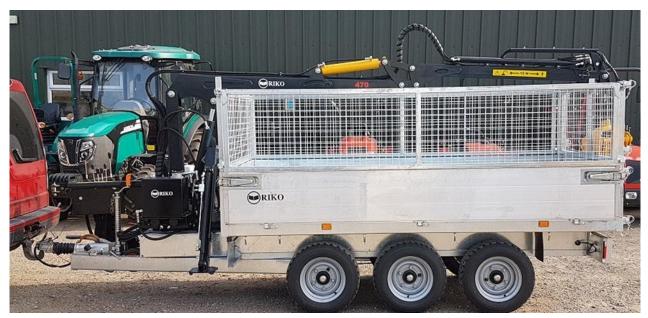

- 1. RUFT3500. The original design with a rocking beam forestry type axle on leaf springs. Hydraulic sliding bed to enable the load to be positioned correctly over the axles to maintain the correct nose weight and axle weights. Not available as a tipper. Flatbed body with optional sides etc. OR Timber bolsters ladder chassis with optional removeable flatbed flat bed. Optional sides etc.
- 2. RUFT3500RKC. Two or 3 axle Indespension type suspension. Fixed axle positions. Timber bolsters on a ladder chassis. Optional removeable flatbed flat bed. Optional sides etc.
- 3. RUFT3500RKC-F. Two or 3 axle Indespension type suspension. Fixed axle positions. Flatbed body with optional sides etc.
- 4. REFT3500TP. Two or 3 axle Indespension type suspension. Fixed axle positions. Tipping body with optional sides etc.

The height of the trailer hitch ball / ring will vary depending on whether the trailer is loaded or empty. For this reason, it is strongly recommended that the towing vehicle is fitted with an adjustable height tow bar so that vehicle ball / jaw height can be adjusted to suit the height of the trailer hitch ball / ring. It is the purchaser's responsibility to ensure the vehicle is suitable / capable of towing the trailer. For towing speeds over 40mph we recommend the optional 3<sup>rd</sup> axle upgrade, POA.