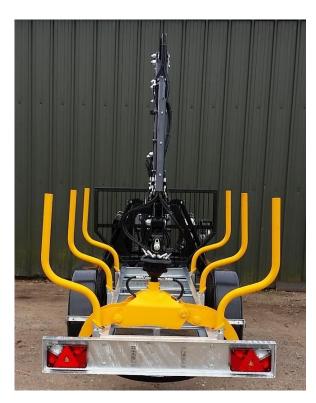

## **RIKO** Fast tow trailers with cranes.

The **R**iko UK **F**ast **T**ow trailers are up to 3500Kg gross weight and fitted with timber cranes and built in petrol engine hydraulic power packs. The trailers are fully IVA approved and can be fitted with various sizes of timber cranes. The usual crane is the CO500 with one extension that gives a maximum reach of 5 meters and has a lift capacity of 550Kg at 3.5M and 382Kg at 5m.