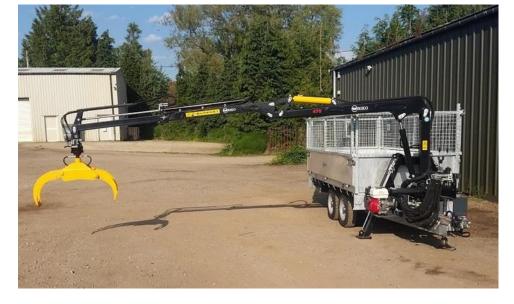

## **RIKO** Fast tow trailers with cranes.

The **R**iko UK **F**ast **T**ow trailers are up to 3500Kg gross weight and fitted with timber cranes and built in petrol engine hydraulic power packs. The trailers are fully IVA approved and can be fitted with various sizes of timber cranes. The usual crane is the CO500 with one extension that gives a maximum reach of 5 meters and has a lift capacity of 550Kg at 3.5M and 382Kg at 5m.

- 1. RUFT3500. The original design with a rocking beam forestry type axle on leaf springs. Hydraulic sliding bed to enable the load to be positioned correctly over the axles to maintain the correct nose weight and axle weights. Not available as a tipper. Flatbed body with optional sides etc. OR Timber bolsters ladder chassis with optional removeable flatbed flat bed. Optional sides etc.
- 2. RUFT3500RKC. Two or 3 axle Indespension type suspension. Fixed axle positions. Timber bolsters on a ladder chassis. Optional removeable flatbed flat bed. Optional sides etc.
- 3. RUFT3500RKC-F. Two or 3 axle Indespension type suspension. Fixed axle positions. Flatbed body with optional sides etc.
- 4. REFT3500TP. Two or 3 axle Indespension type suspension. Fixed axle positions. Tipping body with optional sides etc.