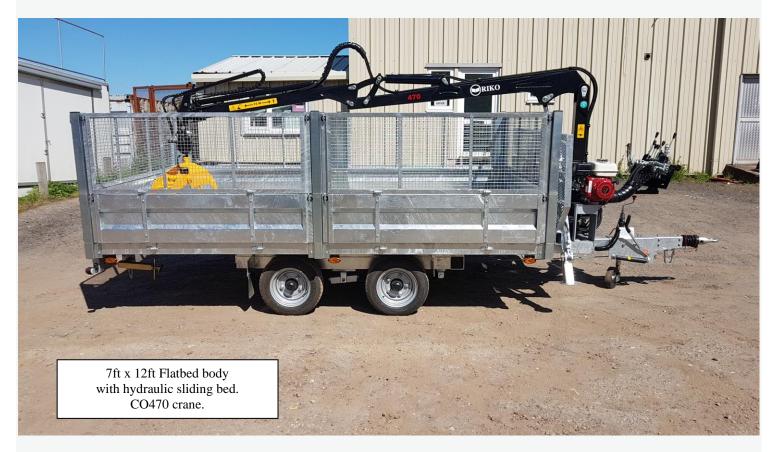

## **RIKO** Fast tow trailers with cranes.

The **R**iko UK **F**ast **T**ow trailers are up to 3500Kg gross weight and fitted with timber cranes and built in petrol engine hydraulic power packs. The trailers are fully IVA approved and can be fitted with various sizes of timber cranes. The usual crane is the CO500 with one extension that gives a maximum reach of 5 meters and has a lift capacity of 550Kg at 3.5M and 382Kg at 5m.

- 1. RUFT3500. The original design with a rocking beam forestry type axle on leaf springs. Hydraulic sliding bed to enable the load to be positioned correctly over the axles to maintain the correct nose weight and axle weights. Not available as a tipper. Flatbed body with optional sides etc. OR Timber bolsters ladder chassis with optional removeable flatbed flat bed. Optional sides etc.
- 2. RUFT3500RKC. Two or 3 axle Indespension type suspension. Fixed axle positions. Timber bolsters on a ladder chassis. Optional removeable flatbed flat bed. Optional sides etc.
- 3. RUFT3500RKC-F. Two or 3 axle Indespension type suspension. Fixed axle positions. Flatbed body with optional sides etc.
- 4. REFT3500TP. Two or 3 axle Indespension type suspension. Fixed axle positions. Tipping body with optional sides etc.