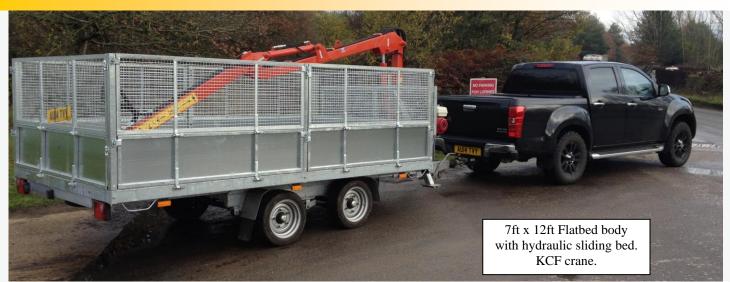

## **RIKO** Fast tow trailers with cranes.

The **R**iko UK **F**ast **T**ow trailers are up to 3500Kg gross weight and fitted with timber cranes and built in petrol engine hydraulic power packs. The trailers are fully IVA approved and can be fitted with various sizes of timber cranes. The usual crane is the CO500 with one extension that gives a maximum reach of 5 meters and has a lift capacity of 550Kg at 3.5M and 382Kg at 5m.

- 1. RUFT3500. The original design with a rocking beam forestry type axle on leaf springs. Hydraulic sliding bed to enable the load to be positioned correctly over the axles to maintain the correct nose weight and axle weights. Not available as a tipper. Flatbed body with optional sides etc. OR Timber bolsters ladder chassis with optional removeable flatbed flat bed. Optional sides etc.
- 2. RUFT3500RKC. Two or 3 axle Indespension type suspension. Fixed axle positions. Timber bolsters on a ladder chassis. Optional removeable flatbed flat bed. Optional sides etc.
- 3. RUFT3500RKC-F. Two or 3 axle Indespension type suspension. Fixed axle positions. Flatbed body with optional sides etc.
- 4. REFT3500TP. Two or 3 axle Indespension type suspension. Fixed axle positions. Tipping body with optional sides etc.