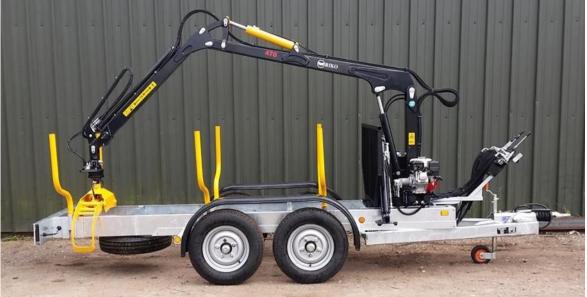

## **RIKO** Fast tow trailers with cranes.

The **R**iko UK **F**ast **T**ow trailers are up to 3500Kg gross weight and fitted with timber cranes and built in petrol engine hydraulic power packs. The trailers are fully IVA approved and can be fitted with various sizes of timber cranes. The usual crane is the CO500 with one extension that gives a maximum reach of 5 meters and has a lift capacity of 550Kg at 3.5M and 382Kg at 5m.

- 1. RUFT3500. The original design with a rocking beam forestry type axle on leaf springs. Hydraulic sliding bed to enable the load to be positioned correctly over the axles to maintain the correct nose weight and axle weights. Not available as a tipper. Flatbed body with optional sides etc. OR Timber bolsters ladder chassis with optional removeable flatbed flat bed. Optional sides etc.
- 2. RUFT3500RKC. Two or 3 axle Indespension type suspension. Fixed axle positions. Timber bolsters on a ladder chassis. Optional removeable flatbed flat bed. Optional sides etc.
- 3. RUFT3500RKC-F. Two or 3 axle Indespension type suspension. Fixed axle positions. Flatbed body with optional sides etc.
- 4. REFT3500TP. Two or 3 axle Indespension type suspension. Fixed axle positions. Tipping body with optional sides etc.