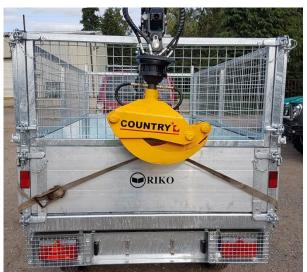

- 1. RUFT3500. The original design with a rocking beam forestry type axle on leaf springs. Hydraulic sliding bed to enable the load to be positioned correctly over the axles to maintain the correct nose weight and axle weights. Not available as a tipper. Flatbed body with optional sides etc. OR Timber bolsters ladder chassis with optional removeable flatbed flat bed. Optional sides etc.
- 2. RUFT3500RKC. Two or 3 axle Indespension type suspension. Fixed axle positions. Timber bolsters on a ladder chassis. Optional removeable flatbed flat bed. Optional sides etc.
- 3. RUFT3500RKC-F. Two or 3 axle Indespension type suspension. Fixed axle positions. Flatbed body with optional sides etc.
- 4. REFT3500TP. Two or 3 axle Indespension type suspension. Fixed axle positions. Tipping body with optional sides etc.