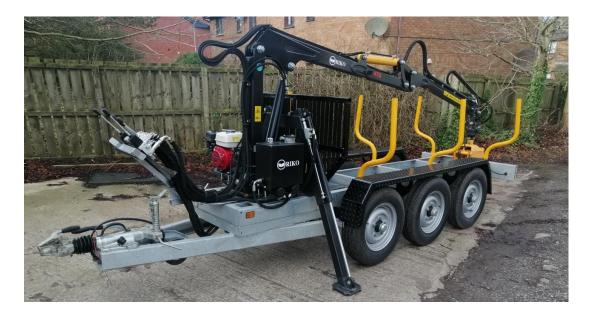

## **RIKO** Fast tow trailers with cranes.

The **R**iko UK **F**ast **T**ow trailers are up to 3500Kg gross weight and fitted with timber cranes and built in petrol engine hydraulic power packs. The trailers are fully IVA approved and can be fitted with various sizes of timber cranes. The usual crane is the CO500 with one extension that gives a maximum reach of 5 meters and has a lift capacity of 550Kg at 3.5M and 382Kg at 5m.

- 1. RUFT3500. The original design with a rocking beam forestry type axle on leaf springs. Hydraulic sliding bed to enable the load to be positioned correctly over the axles to maintain the correct nose weight and axle weights. Not available as a tipper. Flatbed body with optional sides etc. OR Timber bolsters ladder chassis with optional removeable flatbed flat bed. Optional sides etc.
- 2. RUFT3500RKC. Two or 3 axle Indespension type suspension. Fixed axle positions. Timber bolsters on a ladder chassis. Optional removeable flatbed flat bed. Optional sides etc.
- 3. RUFT3500RKC-F. Two or 3 axle Indespension type suspension. Fixed axle positions. Flatbed body with optional sides etc.
- 4. REFT3500TP. Two or 3 axle Indespension type suspension. Fixed axle positions. Tipping body with optional sides etc.