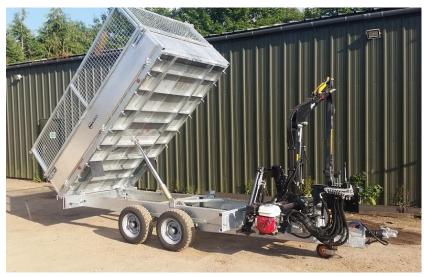

- 1. RUFT3500. The original design with a rocking beam forestry type axle on leaf springs. Hydraulic sliding bed to enable the load to be positioned correctly over the axles to maintain the correct nose weight and axle weights. Not available as a tipper. Flatbed body with optional sides etc. OR Timber bolsters ladder chassis with optional removeable flatbed flat bed. Optional sides etc.
- 2. RUFT3500RKC. Two or 3 axle Indespension type suspension. Fixed axle positions. Timber bolsters on a ladder chassis. Optional removeable flatbed flat bed. Optional sides etc.
- 3. RUFT3500RKC-F. Two or 3 axle Indespension type suspension. Fixed axle positions. Flatbed body with optional sides etc.
- 4. REFT3500TP. Two or 3 axle Indespension type suspension. Fixed axle positions. Tipping body with optional sides etc.