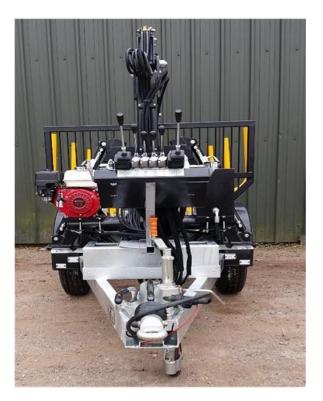

## **RIKO** Fast tow trailers with cranes.

The **R**iko UK **F**ast **T**ow trailers are up to 3500Kg gross weight and fitted with timber cranes and built in petrol engine hydraulic power packs. The trailers are fully IVA approved and can be fitted with various sizes of timber cranes. The usual crane is the CO500 with one extension that gives a maximum reach of 5 meters and has a lift capacity of 550Kg at 3.5M and 382Kg at 5m.

- 1. RUFT3500. The original design with a rocking beam forestry type axle on leaf springs. Hydraulic sliding bed to enable the load to be positioned correctly over the axles to maintain the correct nose weight and axle weights. Not available as a tipper. Flatbed body with optional sides etc. OR Timber bolsters ladder chassis with optional removeable flatbed flat bed. Optional sides etc.
- 2. RUFT3500RKC. Two or 3 axle Indespension type suspension. Fixed axle positions. Timber bolsters on a ladder chassis. Optional removeable flatbed flat bed. Optional sides etc.
- 3. RUFT3500RKC-F. Two or 3 axle Indespension type suspension. Fixed axle positions. Flatbed body with optional sides etc.
- 4. REFT3500TP. Two or 3 axle Indespension type suspension. Fixed axle positions. Tipping body with optional sides etc.