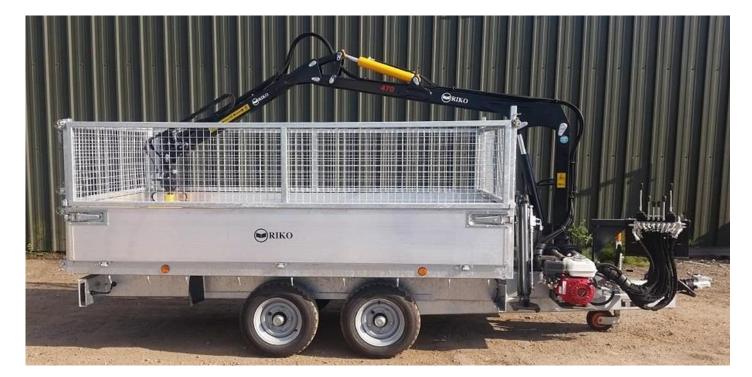

## **RIKO** Fast tow trailers with cranes.

The **R**iko UK **F**ast **T**ow trailers are up to 3500Kg gross weight and fitted with timber cranes and built in petrol engine hydraulic power packs. The trailers are fully IVA approved and can be fitted with various sizes of timber cranes. The usual crane is the CO500 with one extension that gives a maximum reach of 5 meters and has a lift capacity of 550Kg at 3.5M and 382Kg at 5m.

- 1. RUFT3500. The original design with a rocking beam forestry type axle on leaf springs. Hydraulic sliding bed to enable the load to be positioned correctly over the axles to maintain the correct nose weight and axle weights. Not available as a tipper. Flatbed body with optional sides etc. OR Timber bolsters ladder chassis with optional removeable flatbed flat bed. Optional sides etc.
- 2. RUFT3500RKC. Two or 3 axle Indespension type suspension. Fixed axle positions. Timber bolsters on a ladder chassis. Optional removeable flatbed flat bed. Optional sides etc.
- 3. RUFT3500RKC-F. Two or 3 axle Indespension type suspension. Fixed axle positions. Flatbed body with optional sides etc.
- 4. REFT3500TP. Two or 3 axle Indespension type suspension. Fixed axle positions. Tipping body with optional sides etc.