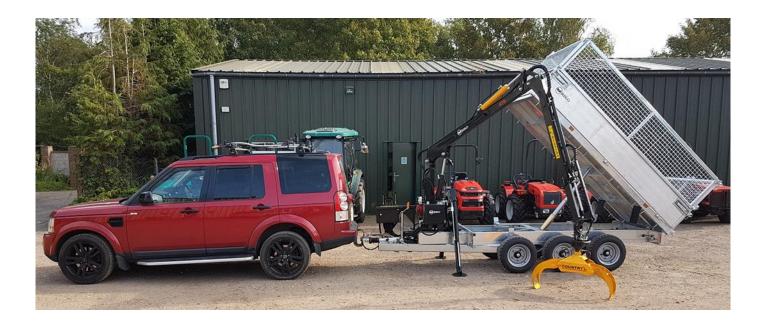

## **RIKO** Fast tow trailers with cranes.

The **R**iko UK **F**ast **T**ow trailers are up to 3500Kg gross weight and fitted with timber cranes and built in petrol engine hydraulic power packs. The trailers are fully IVA approved and can be fitted with various sizes of timber cranes. The usual crane is the CO500 with one extension that gives a maximum reach of 5 meters and has a lift capacity of 550Kg at 3.5M and 382Kg at 5m.

The height of the trailer hitch ball / ring will vary depending on whether the trailer is loaded or empty. For this reason, it is strongly recommended that the towing vehicle is fitted with an adjustable height tow bar so that vehicle ball / jaw height can be adjusted to suit the height of the trailer hitch ball / ring. It is the purchaser's responsibility to ensure the vehicle is suitable / capable of towing the trailer. For towing speeds over 40mph we recommend the optional 3<sup>rd</sup> axle upgrade, POA.